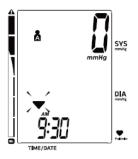

### **SECTION B of Declaration of Blood Pressure Measuring Device Equivalence**

|                                     | Existing Validated Device                                          | Device applied for Validation            |  |
|-------------------------------------|--------------------------------------------------------------------|------------------------------------------|--|
| Model<br>Name or<br>Number          | TMB-1491                                                           | CARDIO maxi                              |  |
| Casing                              |                                                                    | Marion 1018 - Co                         |  |
| Display                             | SYS    kPa   mmHg    MB   RM B S B B B B B B B B B B B B B B B B B | AVG SYS mmHg  AVG  MAMPM D Yr  TIME/DATE |  |
| Carrying/<br>Mounting<br>Facilities | NO                                                                 |                                          |  |
| Software                            | Single User                                                        | • Two Users                              |  |
| other<br>than                       | • 60 sets memories                                                 | • 100 sets memories per user             |  |
| Algorithm                           | WHO indicator                                                      | WHO indicator                            |  |