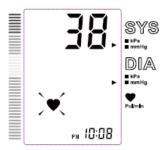

### **SECTION B of Declaration of Blood Pressure Measuring Device Equivalence**

|                                     | Existing Validated Device                                          | Device applied for Validation            |  |
|-------------------------------------|--------------------------------------------------------------------|------------------------------------------|--|
| Model<br>Name or<br>Number          | TMB-1491                                                           | CARDIO maxi                              |  |
| Casing                              |                                                                    | Marion 1018 - Co                         |  |
| Display                             | SYS    kPa   mmHg    MB   RM B S B B B B B B B B B B B B B B B B B | AVG SYS mmHg  AVG  MAMPM D Yr  TIME/DATE |  |
| Carrying/<br>Mounting<br>Facilities | NO                                                                 |                                          |  |
| Software                            | Single User                                                        | • Two Users                              |  |
| other<br>than                       | • 60 sets memories                                                 | • 100 sets memories per user             |  |
| Algorithm                           | WHO indicator                                                      | WHO indicator                            |  |

### **Comparison of the PIC CARDIOmaxi with the Transtek TMB-1491**

| Devices           | CARDIOmaxi Authomatic Blood Pressure Monitor     | Blood Pressure Monitor Transtek TMB-1491                                                                                                                                                                                                                                                                                                                                                                                                                                                                                                                                                                                                                                                                                                                                                                                                                                                                                                                                                                                                                                                                                                                                                                                                                                                                                                                                                                                                                                                                                                                                                                                                                                                                                                                                                                                                                                                                                                                                                                                                                                                                                     |
|-------------------|--------------------------------------------------|------------------------------------------------------------------------------------------------------------------------------------------------------------------------------------------------------------------------------------------------------------------------------------------------------------------------------------------------------------------------------------------------------------------------------------------------------------------------------------------------------------------------------------------------------------------------------------------------------------------------------------------------------------------------------------------------------------------------------------------------------------------------------------------------------------------------------------------------------------------------------------------------------------------------------------------------------------------------------------------------------------------------------------------------------------------------------------------------------------------------------------------------------------------------------------------------------------------------------------------------------------------------------------------------------------------------------------------------------------------------------------------------------------------------------------------------------------------------------------------------------------------------------------------------------------------------------------------------------------------------------------------------------------------------------------------------------------------------------------------------------------------------------------------------------------------------------------------------------------------------------------------------------------------------------------------------------------------------------------------------------------------------------------------------------------------------------------------------------------------------------|
| Pictures          | Many Care Care Care Care Care Care Care Care     |                                                                                                                                                                                                                                                                                                                                                                                                                                                                                                                                                                                                                                                                                                                                                                                                                                                                                                                                                                                                                                                                                                                                                                                                                                                                                                                                                                                                                                                                                                                                                                                                                                                                                                                                                                                                                                                                                                                                                                                                                                                                                                                              |
| Display           | AVG  AVG  AVG  MAMPM D V:  MAMPM D V:  TIME/DATE | SYS    KPa   mmHg    D   A     KPa   mmHg    M   B   B   B   B     M   B   B   B   B     M   B   B   B   B     M   B   B   B   B     M   B   B   B   B     M   B   B   B   B     M   B   B   B   B   B     M   B   B   B   B   B     M   B   B   B   B   B     M   B   B   B   B   B     M   B   B   B   B   B     M   B   B   B   B   B     M   B   B   B   B   B     M   B   B   B   B   B     M   B   B   B   B   B     M   B   B   B   B   B     M   B   B   B   B   B     M   B   B   B   B   B     M   B   B   B   B   B     M   B   B   B   B   B     M   B   B   B   B   B     M   B   B   B   B   B     M   B   B   B   B     M   B   B   B   B     M   B   B   B   B     M   B   B   B   B     M   B   B   B   B     M   B   B   B   B     M   B   B   B   B     M   B   B   B   B     M   B   B   B   B     M   B   B   B   B     M   B   B   B   B     M   B   B   B   B     M   B   B   B   B     M   B   B   B   B     M   B   B   B   B     M   B   B   B   B     M   B   B   B   B     M   B   B   B     M   B   B   B     M   B   B   B     M   B   B   B     M   B   B   B     M   B   B   B     M   B   B   B     M   B   B   B     M   B   B   B     M   B   B   B     M   B   B     M   B   B     M   B   B     M   B   B     M   B   B     M   B   B     M   B   B     M   B   B     M   B   B     M   B   B     M   B   B     M   B   B     M   B   B     M   B   B     M   B   B     M   B   B     M   B   B     M   B   B     M   B   B     M   B   B     M   B   B     M   B   B     M   B   B     M   B   B     M   B   B     M   B     M   B   B     M   B   B     M   B     M   B   B     M   B     M   B     M   B     M   B     M   B     M   B     M   B     M   B     M   B     M   B     M   B     M   B     M   B     M   B     M   B     M   B     M   B     M   B     M   B     M   B     M   B     M   B     M   B     M   B     M   B     M   B     M   B     M   B     M   B     M   B     M   B     M   B     M   B     M   B     M   B     M   B     M   B     M   B     M   B     M   B     M   B     M   B     M   B     M   B     M   B     M   B     M   B     M   B     M   B |
| Validation        |                                                  | ESH 2010                                                                                                                                                                                                                                                                                                                                                                                                                                                                                                                                                                                                                                                                                                                                                                                                                                                                                                                                                                                                                                                                                                                                                                                                                                                                                                                                                                                                                                                                                                                                                                                                                                                                                                                                                                                                                                                                                                                                                                                                                                                                                                                     |
| Device 1 Criteria |                                                  | Measurement Cuffs(Please state sizes and materials used) 22-32cm and 22-42cm  Measurement Records 60 (single user)                                                                                                                                                                                                                                                                                                                                                                                                                                                                                                                                                                                                                                                                                                                                                                                                                                                                                                                                                                                                                                                                                                                                                                                                                                                                                                                                                                                                                                                                                                                                                                                                                                                                                                                                                                                                                                                                                                                                                                                                           |