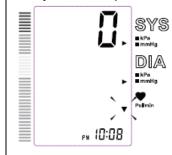

### **SECTION B of Declaration of Blood Pressure Measuring Device Equivalence**

|                                     | Existing Validated Device                                          | Device applied for Validation            |  |
|-------------------------------------|--------------------------------------------------------------------|------------------------------------------|--|
| Model<br>Name or<br>Number          | TMB-1491                                                           | CARDIO maxi                              |  |
| Casing                              |                                                                    | Marion 1018 - Co                         |  |
| Display                             | SYS    kPa   mmHg    MB   RM B S B B B B B B B B B B B B B B B B B | AVG SYS mmHg  AVG  MAMPM D Yr  TIME/DATE |  |
| Carrying/<br>Mounting<br>Facilities | NO                                                                 |                                          |  |
| Software                            | Single User                                                        | • Two Users                              |  |
| other<br>than                       | • 60 sets memories                                                 | • 100 sets memories per user             |  |
| Algorithm                           | WHO indicator                                                      | WHO indicator                            |  |

### **Comparison of the PIC CARDIOmaxi with the Transtek TMB-1491**

| Devices           | CARDIOmaxi Authomatic Blood Pressure Monitor     | Blood Pressure Monitor Transtek TMB-1491                                                                                                                                                                                                                                                                                                                                                                                                                                                                                                                                                                                                                                                                                                                                                                                                                                                                                                                                                                                                                                                                                                                                                                                                                                                                                                                                                                                                                                                                                                                                                                                                                                                                                                                                                                                                                                                                                                                                                                                                                                                                                     |
|-------------------|--------------------------------------------------|------------------------------------------------------------------------------------------------------------------------------------------------------------------------------------------------------------------------------------------------------------------------------------------------------------------------------------------------------------------------------------------------------------------------------------------------------------------------------------------------------------------------------------------------------------------------------------------------------------------------------------------------------------------------------------------------------------------------------------------------------------------------------------------------------------------------------------------------------------------------------------------------------------------------------------------------------------------------------------------------------------------------------------------------------------------------------------------------------------------------------------------------------------------------------------------------------------------------------------------------------------------------------------------------------------------------------------------------------------------------------------------------------------------------------------------------------------------------------------------------------------------------------------------------------------------------------------------------------------------------------------------------------------------------------------------------------------------------------------------------------------------------------------------------------------------------------------------------------------------------------------------------------------------------------------------------------------------------------------------------------------------------------------------------------------------------------------------------------------------------------|
| Pictures          | Many Care Care Care Care Care Care Care Care     |                                                                                                                                                                                                                                                                                                                                                                                                                                                                                                                                                                                                                                                                                                                                                                                                                                                                                                                                                                                                                                                                                                                                                                                                                                                                                                                                                                                                                                                                                                                                                                                                                                                                                                                                                                                                                                                                                                                                                                                                                                                                                                                              |
| Display           | AVG  AVG  AVG  MAMPM D V:  MAMPM D V:  TIME/DATE | SYS    KPa   mmHg    D   A     KPa   mmHg    M   B   B   B   B     M   B   B   B   B     M   B   B   B   B     M   B   B   B   B     M   B   B   B   B     M   B   B   B   B     M   B   B   B   B   B     M   B   B   B   B   B     M   B   B   B   B   B     M   B   B   B   B   B     M   B   B   B   B   B     M   B   B   B   B   B     M   B   B   B   B   B     M   B   B   B   B   B     M   B   B   B   B   B     M   B   B   B   B   B     M   B   B   B   B   B     M   B   B   B   B   B     M   B   B   B   B   B     M   B   B   B   B   B     M   B   B   B   B   B     M   B   B   B   B   B     M   B   B   B   B     M   B   B   B   B     M   B   B   B   B     M   B   B   B   B     M   B   B   B   B     M   B   B   B   B     M   B   B   B   B     M   B   B   B   B     M   B   B   B   B     M   B   B   B   B     M   B   B   B   B     M   B   B   B   B     M   B   B   B   B     M   B   B   B   B     M   B   B   B   B     M   B   B   B   B     M   B   B   B   B     M   B   B   B     M   B   B   B     M   B   B   B     M   B   B   B     M   B   B   B     M   B   B   B     M   B   B   B     M   B   B   B     M   B   B   B     M   B   B   B     M   B   B     M   B   B     M   B   B     M   B   B     M   B   B     M   B   B     M   B   B     M   B   B     M   B   B     M   B   B     M   B   B     M   B   B     M   B   B     M   B   B     M   B   B     M   B   B     M   B   B     M   B   B     M   B   B     M   B   B     M   B   B     M   B   B     M   B   B     M   B   B     M   B   B     M   B     M   B   B     M   B   B     M   B     M   B   B     M   B     M   B     M   B     M   B     M   B     M   B     M   B     M   B     M   B     M   B     M   B     M   B     M   B     M   B     M   B     M   B     M   B     M   B     M   B     M   B     M   B     M   B     M   B     M   B     M   B     M   B     M   B     M   B     M   B     M   B     M   B     M   B     M   B     M   B     M   B     M   B     M   B     M   B     M   B     M   B     M   B     M   B     M   B     M   B     M   B     M   B     M   B     M   B     M   B |
| Validation        |                                                  | ESH 2010                                                                                                                                                                                                                                                                                                                                                                                                                                                                                                                                                                                                                                                                                                                                                                                                                                                                                                                                                                                                                                                                                                                                                                                                                                                                                                                                                                                                                                                                                                                                                                                                                                                                                                                                                                                                                                                                                                                                                                                                                                                                                                                     |
| Device 1 Criteria |                                                  | Measurement Cuffs(Please state sizes and materials used) 22-32cm and 22-42cm  Measurement Records 60 (single user)                                                                                                                                                                                                                                                                                                                                                                                                                                                                                                                                                                                                                                                                                                                                                                                                                                                                                                                                                                                                                                                                                                                                                                                                                                                                                                                                                                                                                                                                                                                                                                                                                                                                                                                                                                                                                                                                                                                                                                                                           |