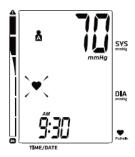

### **SECTION B of Declaration of Blood Pressure Measuring Device Equivalence**

|                                     | Existing Validated Device                                          | Device applied for Validation            |  |
|-------------------------------------|--------------------------------------------------------------------|------------------------------------------|--|
| Model<br>Name or<br>Number          | TMB-1491                                                           | CARDIO maxi                              |  |
| Casing                              |                                                                    | Marion 1018 - Co                         |  |
| Display                             | SYS    kPa   mmHg    MB   RM B S B B B B B B B B B B B B B B B B B | AVG SYS mmHg  AVG  MAMPM D Yr  TIME/DATE |  |
| Carrying/<br>Mounting<br>Facilities | NO                                                                 |                                          |  |
| Software                            | Single User                                                        | • Two Users                              |  |
| other<br>than                       | • 60 sets memories                                                 | • 100 sets memories per user             |  |
| Algorithm                           | WHO indicator                                                      | WHO indicator                            |  |

### **Comparison of the PIC CARDIOmaxi with the Transtek TMB-1491**

| Devices           | CARDIOmaxi Authomatic Blood Pressure Monitor     | Blood Pressure Monitor Transtek TMB-1491                                                                                                                                                                                                                                                                                                                                                                                                                                                                                                                                                                                                                                                                                                                                                                                                                                                                                                                                                                                                                                                                                                                                                                                                                                                                                                                                                                                                                                                                                                                                                                                                                                                                                                                                                                                                                                                                                                                                                                                                                                                                                     |
|-------------------|--------------------------------------------------|------------------------------------------------------------------------------------------------------------------------------------------------------------------------------------------------------------------------------------------------------------------------------------------------------------------------------------------------------------------------------------------------------------------------------------------------------------------------------------------------------------------------------------------------------------------------------------------------------------------------------------------------------------------------------------------------------------------------------------------------------------------------------------------------------------------------------------------------------------------------------------------------------------------------------------------------------------------------------------------------------------------------------------------------------------------------------------------------------------------------------------------------------------------------------------------------------------------------------------------------------------------------------------------------------------------------------------------------------------------------------------------------------------------------------------------------------------------------------------------------------------------------------------------------------------------------------------------------------------------------------------------------------------------------------------------------------------------------------------------------------------------------------------------------------------------------------------------------------------------------------------------------------------------------------------------------------------------------------------------------------------------------------------------------------------------------------------------------------------------------------|
| Pictures          | Many Care Care Care Care Care Care Care Care     |                                                                                                                                                                                                                                                                                                                                                                                                                                                                                                                                                                                                                                                                                                                                                                                                                                                                                                                                                                                                                                                                                                                                                                                                                                                                                                                                                                                                                                                                                                                                                                                                                                                                                                                                                                                                                                                                                                                                                                                                                                                                                                                              |
| Display           | AVG  AVG  AVG  MAMPM D V:  MAMPM D V:  TIME/DATE | SYS    KPa   mmHg    D   A     KPa   mmHg    M   B   B   B   B     M   B   B   B   B     M   B   B   B   B     M   B   B   B   B     M   B   B   B   B     M   B   B   B   B     M   B   B   B   B   B     M   B   B   B   B   B     M   B   B   B   B   B     M   B   B   B   B   B     M   B   B   B   B   B     M   B   B   B   B   B     M   B   B   B   B   B     M   B   B   B   B   B     M   B   B   B   B   B     M   B   B   B   B   B     M   B   B   B   B   B     M   B   B   B   B   B     M   B   B   B   B   B     M   B   B   B   B   B     M   B   B   B   B   B     M   B   B   B   B   B     M   B   B   B   B     M   B   B   B   B     M   B   B   B   B     M   B   B   B   B     M   B   B   B   B     M   B   B   B   B     M   B   B   B   B     M   B   B   B   B     M   B   B   B   B     M   B   B   B   B     M   B   B   B   B     M   B   B   B   B     M   B   B   B   B     M   B   B   B   B     M   B   B   B   B     M   B   B   B   B     M   B   B   B   B     M   B   B   B     M   B   B   B     M   B   B   B     M   B   B   B     M   B   B   B     M   B   B   B     M   B   B   B     M   B   B   B     M   B   B   B     M   B   B   B     M   B   B     M   B   B     M   B   B     M   B   B     M   B   B     M   B   B     M   B   B     M   B   B     M   B   B     M   B   B     M   B   B     M   B   B     M   B   B     M   B   B     M   B   B     M   B   B     M   B   B     M   B   B     M   B   B     M   B   B     M   B   B     M   B   B     M   B   B     M   B   B     M   B   B     M   B     M   B   B     M   B   B     M   B     M   B   B     M   B     M   B     M   B     M   B     M   B     M   B     M   B     M   B     M   B     M   B     M   B     M   B     M   B     M   B     M   B     M   B     M   B     M   B     M   B     M   B     M   B     M   B     M   B     M   B     M   B     M   B     M   B     M   B     M   B     M   B     M   B     M   B     M   B     M   B     M   B     M   B     M   B     M   B     M   B     M   B     M   B     M   B     M   B     M   B     M   B     M   B     M   B     M   B     M   B |
| Validation        |                                                  | ESH 2010                                                                                                                                                                                                                                                                                                                                                                                                                                                                                                                                                                                                                                                                                                                                                                                                                                                                                                                                                                                                                                                                                                                                                                                                                                                                                                                                                                                                                                                                                                                                                                                                                                                                                                                                                                                                                                                                                                                                                                                                                                                                                                                     |
| Device 1 Criteria |                                                  | Measurement Cuffs(Please state sizes and materials used) 22-32cm and 22-42cm  Measurement Records 60 (single user)                                                                                                                                                                                                                                                                                                                                                                                                                                                                                                                                                                                                                                                                                                                                                                                                                                                                                                                                                                                                                                                                                                                                                                                                                                                                                                                                                                                                                                                                                                                                                                                                                                                                                                                                                                                                                                                                                                                                                                                                           |